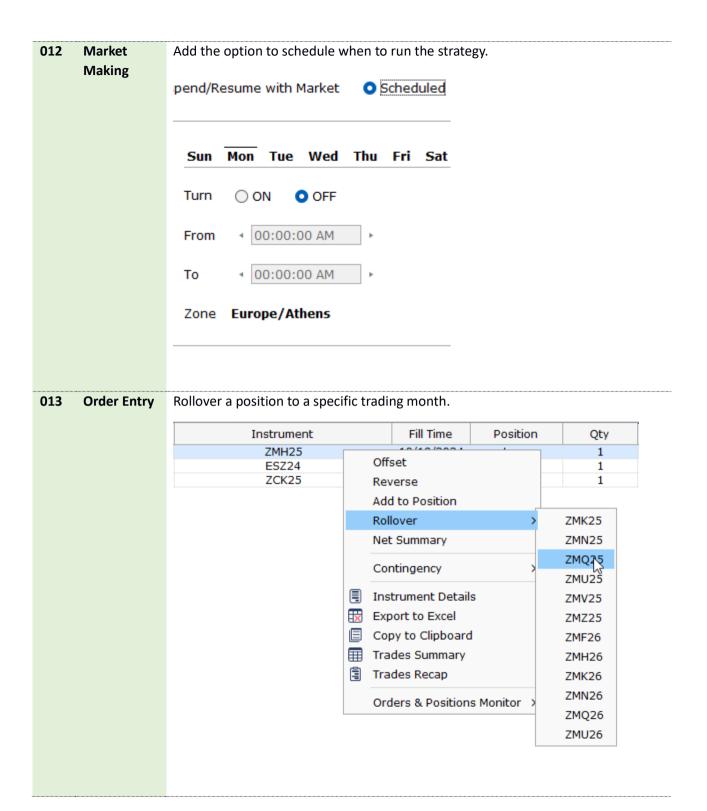

|
|----------|------------------------------------------------------------------------------------------------------------------------------|
| Version  | 2024.11.3                                                                                                                    |
| Previous | 2023.10.2                                                                                                                    |
| Summary  | We have the pleasure to present you a better version of this application with many new features, improvements and bug fixes. |



#### What's New!





### 008 Forward Curves

Tabular data and export to Excel



## 009 Equities Monitor

A frame that displays the prices for all the equities from a selected exchange, arranged by category in tabs.









#### 017 What-If

A plotter frame that displays the profit / loss and Greek values of an option vs the underlying price



This plotter can be launched during the simulation from the "What-If Price Changes" dialog for the position over an option contract.

Also, it can be launched outside the simulation from the "Advanced Options" frame from the right click dropdown over a strike price.



#### **Improvements**







Cancel

Ok

#### 014 Tables

Display the size separated from the price in the same table cell.

| Last        |    |
|-------------|----|
| 418 2/8     | 2  |
| 995         | 1  |
| 95.930      | 19 |
| 110 15.5/32 | 6  |

#### 015 Charts

Optionally hide the indicator values on the side scale.



#### 016 Charts

Optionally keep the primitives fixed on the frame and do n