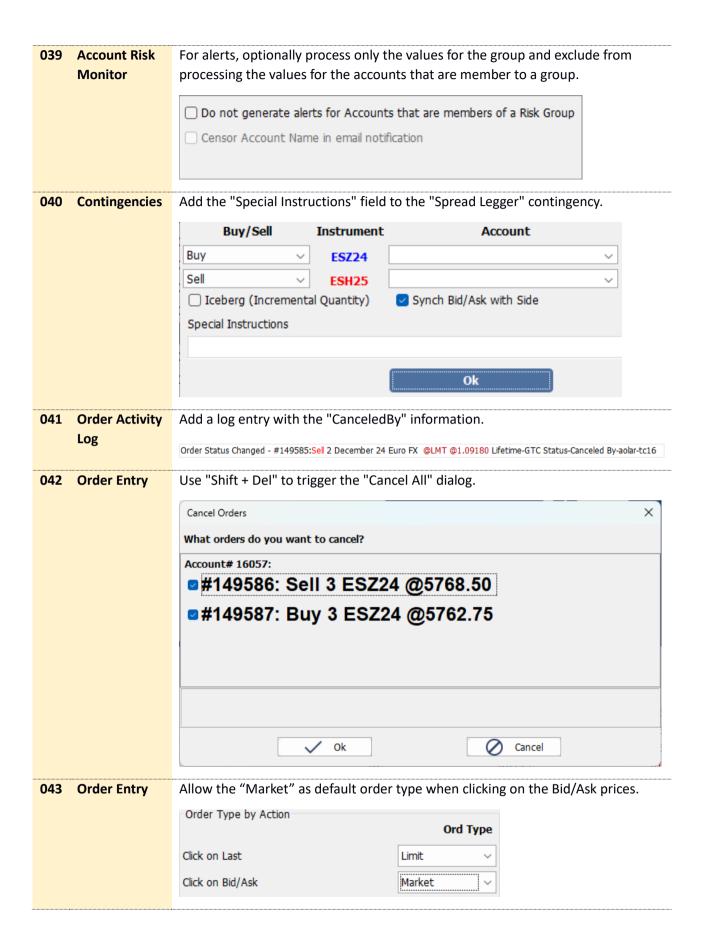

800A | +7.00  | 08:39:57 AM |
| R3Z26        | 96.3550B | +6.50  | 08:39:57 AM |
| R3H27        | 96.3600A | +7.50  | 08:39:55 AM |
| R3M27        | 96.3500B | +6.50  | 08:39:57 AM |
| R3U27        | 96.3500B | +7.00  | 08:39:57 AM |
| R3Z27        | 96.3400B | +7.50  | 08:39:57 AM |
| R3H28        | 96.3300B | +7.50  | 08:39:57 AM |
| R3M28        | 96.3150B | +7.50  | 08:39:57 AM |
| R3U28        | 96.3000B | +7.50  | 08:39:55 AM |
| R3Z28        | 96.2800B | +7.50  | 08:39:57 AM |
| R3H29        | 96.2650A | +8.50  | 08:39:55 AM |
| R3M29        | 96.2350B | +7.50  | 08:39:56 AM |
| erial Months |          |        |             |
| Instrument   | Last     | Change | Time        |
| R3Q24        | 94.9975B | -0.25  | 08:39:36 AM |
|              |          | _      |             |













### **Bug Fixes and Optimizations**

We've fixed many bugs and made a lot of optimizations.