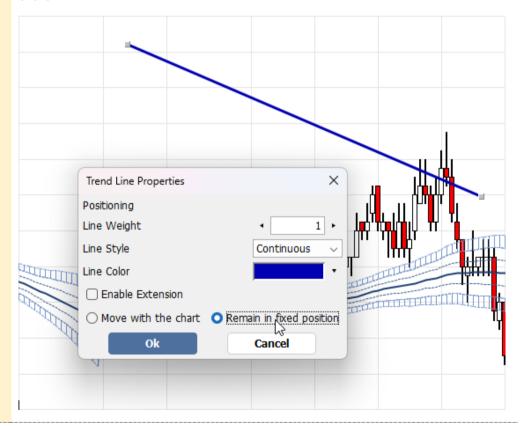

#### 016 Charts

Optionally keep the primitives fixed on the frame and do not move them with the chart