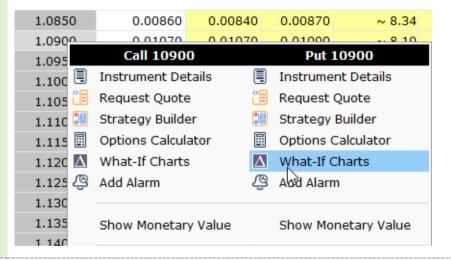

#### 017 What-If

A plotter frame that displays the profit / loss and Greek values of an option vs the underlying price

This plotter can be launched during the simulation from the "What-If Price Changes" dialog for the position over an option contract.

Also, it can be launched outside the simulation from the "Advanced Options" frame from the right click dropdown over a strike price.