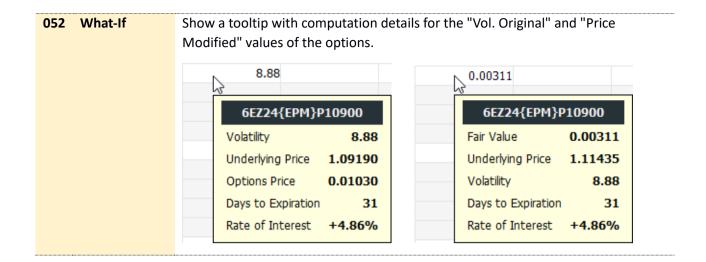

+7.00  | 08:39:57 AM |
| R3Z26        | 96.3550B | +6.50  | 08:39:57 AM |
| R3H27        | 96.3600A | +7.50  | 08:39:55 AM |
| R3M27        | 96.3500B | +6.50  | 08:39:57 AM |
| R3U27        | 96.3500B | +7.00  | 08:39:57 AM |
| R3Z27        | 96.3400B | +7.50  | 08:39:57 AM |
| R3H28        | 96.3300B | +7.50  | 08:39:57 AM |
| R3M28        | 96.3150B | +7.50  | 08:39:57 AM |
| R3U28        | 96.3000B | +7.50  | 08:39:55 AM |
| R3Z28        | 96.2800B | +7.50  | 08:39:57 AM |
| R3H29        | 96.2650A | +8.50  | 08:39:55 AM |
| R3M29        | 96.2350B | +7.50  | 08:39:56 AM |
| erial Months |          |        |             |
| Instrument   | Last     | Change | Time        |
| R3Q24        | 94.9975B | -0.25  | 08:39:36 AM |
|              |          | _      |             |













### **Bug Fixes and Optimizations**

We've fixed many bugs and made a lot of optimizations.