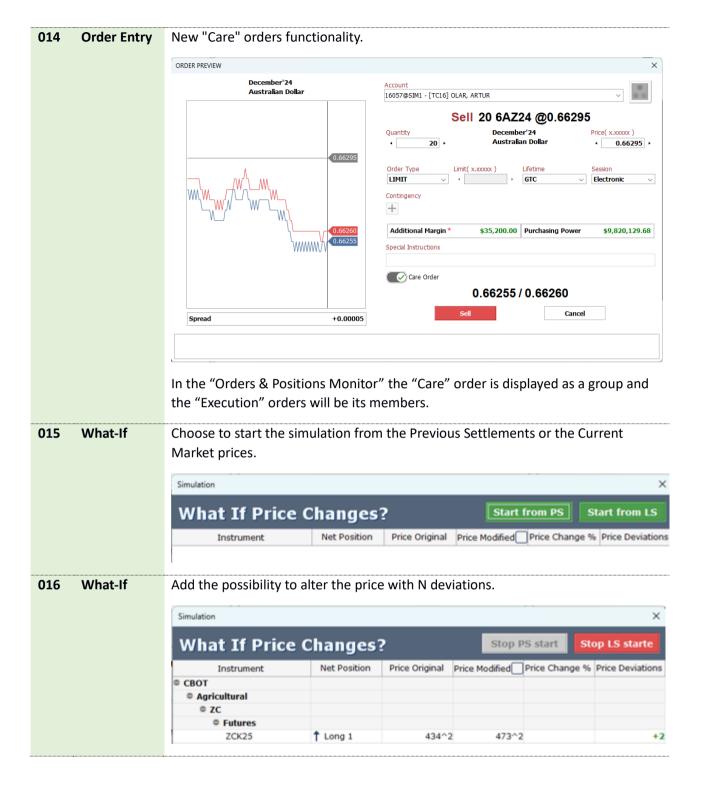

|
|----------|------------------------------------------------------------------------------------------------------------------------------|
| Version  | 2024.11.3                                                                                                                    |
| Previous | 2023.10.2                                                                                                                    |
| Summary  | We have the pleasure to present you a better version of this application with many new features, improvements and bug fixes. |



#### What's New!





### 008 Forward Curves

Tabular data and export to Excel



## 009 Equities Monitor

A frame that displays the prices for all the equities from a selected exchange, arranged by category in tabs.









#### 017 What-If

A plotter frame that displays the profit / loss and Greek values of an option vs the underlying price



This plotter can be launched during the simulation from the "What-If Price Changes" dialog for the position over an option contract.

Also, it can be launched outside the simulation from the "Advanced Options" frame from the right click dropdown over a strike price.



#### **Improvements**







Cancel

Ok

#### 014 Tables

Display the size separated from the price in the same table cell.

| Last        |    |
|-------------|----|
| 418 2/8     | 2  |
| 995         | 1  |
| 95.930      | 19 |
| 110 15.5/32 | 6  |

#### 015 Charts

Optionally hide the indicator values on the side scale.



#### 016 Charts

Optionally keep the primitives fixed on the frame and do not