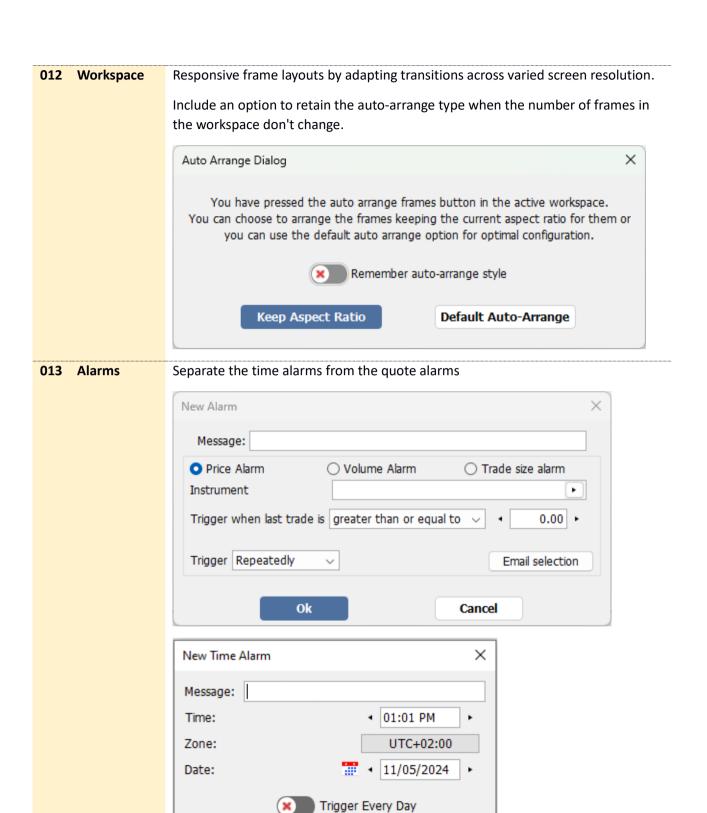

#### 024 News and News Cards

When the "Send Email" button is pressed, an intermediary dialog informs that the default email client will be launched.

#### 025 E-px

Replace GE with SOFR instruments, because GE was delisted from exchange.

| Instrument   | Last     | Change | Time        |
|--------------|----------|--------|-------------|
| R3U24        | 95.2300A | +0.25  | 08:39:56 AM |
| R3Z24        | 95.6450A | +1.50  | 08:39:57 AM |
| R3H25        | 95.9600A | +4.50  | 08:39:57 AM |
| R3M25        | 96.1900A | +6.50  | 08:39:57 AM |
| R3U25        | 96.3050A | +6.50  | 08:39:57 AM |
| R3Z25        | 96.3550B | +5.50  | 08:39:57 AM |
| R3H26        | 96.3900A | +6.50  | 08:39:57 AM |
| R3M26        | 96.3950A | +7.00  | 08:39:57 AM |
| R3U26        | 96.3800A | +7.00  | 08:39:57 AM |
| R3Z26        | 96.3550B | +6.50  | 08:39:57 AM |
| R3H27        | 96.3600A | +7.50  | 08:39:55 AM |
| R3M27        | 96.3500B | +6.50  | 08:39:57 AM |
| R3U27        | 96.3500B | +7.00  | 08:39:57 AM |
| R3Z27        | 96.3400B | +7.50  | 08:39:57 AM |
| R3H28        | 96.3300B | +7.50  | 08:39:57 AM |
| R3M28        | 96.3150B | +7.50  | 08:39:57 AM |
| R3U28        | 96.3000B | +7.50  | 08:39:55 AM |
| R3Z28        | 96.2800B | +7.50  | 08:39:57 AM |
| R3H29        | 96.2650A | +8.50  | 08:39:55 AM |
| R3M29        | 96.2350B | +7.50  | 08:39:56 AM |
| erial Months |          |        |             |
| Instrument   | Last     | Change | Time        |
| R3Q24        | 94.9975B | -0.25  | 08:39:36 AM |
|              |          | _      |             |