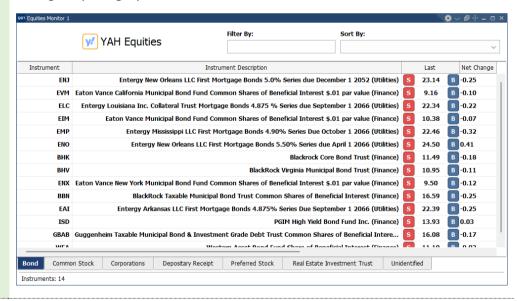

## 009 Equities Monitor

A frame that displays the prices for all the equities from a selected exchange, arranged by category in tabs.