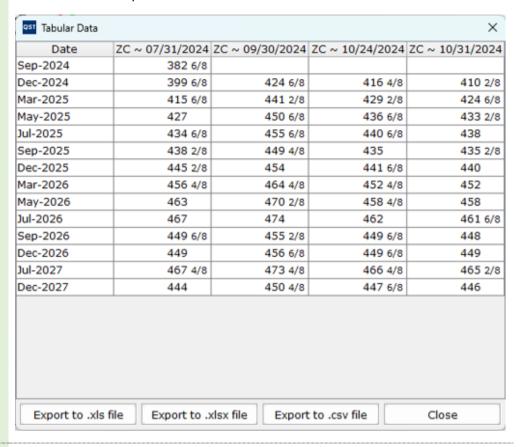

## **Overview**

| Date     | November 2024                                                                                                                |
|----------|------------------------------------------------------------------------------------------------------------------------------|
| Version  | 2024.11.3                                                                                                                    |
| Previous | 2023.10.2                                                                                                                    |
| Summary  | We have the pleasure to present you a better version of this application with many new features, improvements and bug fixes. |



#### What's New!





### 008 Forward Curves

Tabular data and export to Excel



## 009 Equities Monitor

A frame that displays the prices for all the equities from a selected exchange, arranged by category in tabs.









#### 017 What-If

A plotter frame that displays the profit / loss and Greek values of an option vs the underlying price



This plotter can be launched during the simulation from the "What-If Price Changes" dialog for the position over an option contract.

Also, it can be launched outside the simulation from the "Advanced Options" frame from the right click dropdown over a strike price.



#### **Improvements**







Cancel

Ok

#### 014 Tables

Display the size separated from the price in the same table cell.

| Last        |    |
|-------------|----|
| 418 2/8     | 2  |
| 995         | 1  |
| 95.930      | 19 |
| 110 15.5/32 | 6  |

#### 015