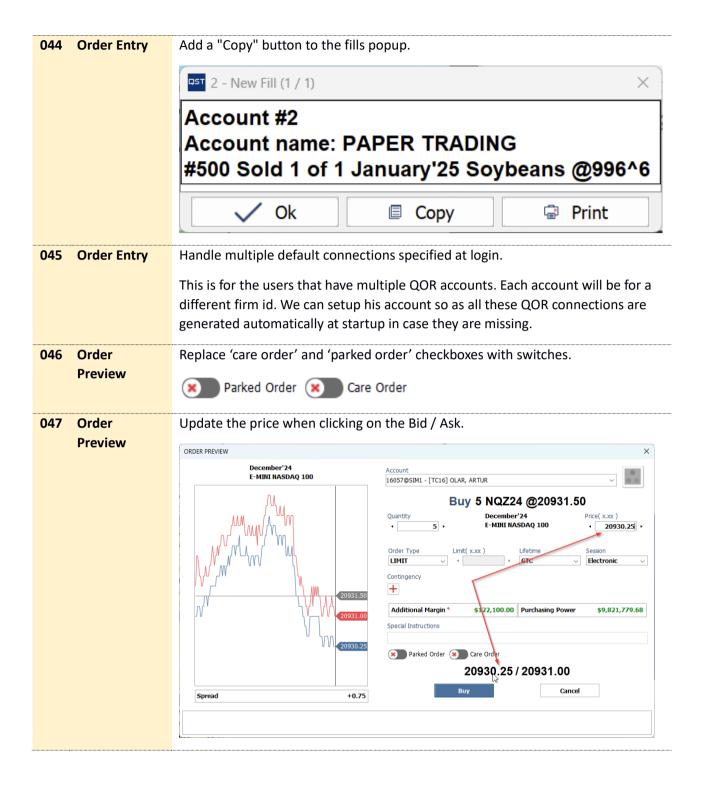

0A | +7.00  | 08:39:57 AM |
| R3Z26        | 96.3550B | +6.50  | 08:39:57 AM |
| R3H27        | 96.3600A | +7.50  | 08:39:55 AM |
| R3M27        | 96.3500B | +6.50  | 08:39:57 AM |
| R3U27        | 96.3500B | +7.00  | 08:39:57 AM |
| R3Z27        | 96.3400B | +7.50  | 08:39:57 AM |
| R3H28        | 96.3300B | +7.50  | 08:39:57 AM |
| R3M28        | 96.3150B | +7.50  | 08:39:57 AM |
| R3U28        | 96.3000B | +7.50  | 08:39:55 AM |
| R3Z28        | 96.2800B | +7.50  | 08:39:57 AM |
| R3H29        | 96.2650A | +8.50  | 08:39:55 AM |
| R3M29        | 96.2350B | +7.50  | 08:39:56 AM |
| erial Months |          |        |             |
| Instrument   | Last     | Change | Time        |
| R3Q24        | 94.9975B | -0.25  | 08:39:36 AM |
|              |          | _      |             |













### **Bug Fixes and Optimizations**

We've fixed many bugs and made a lot of optimizations.