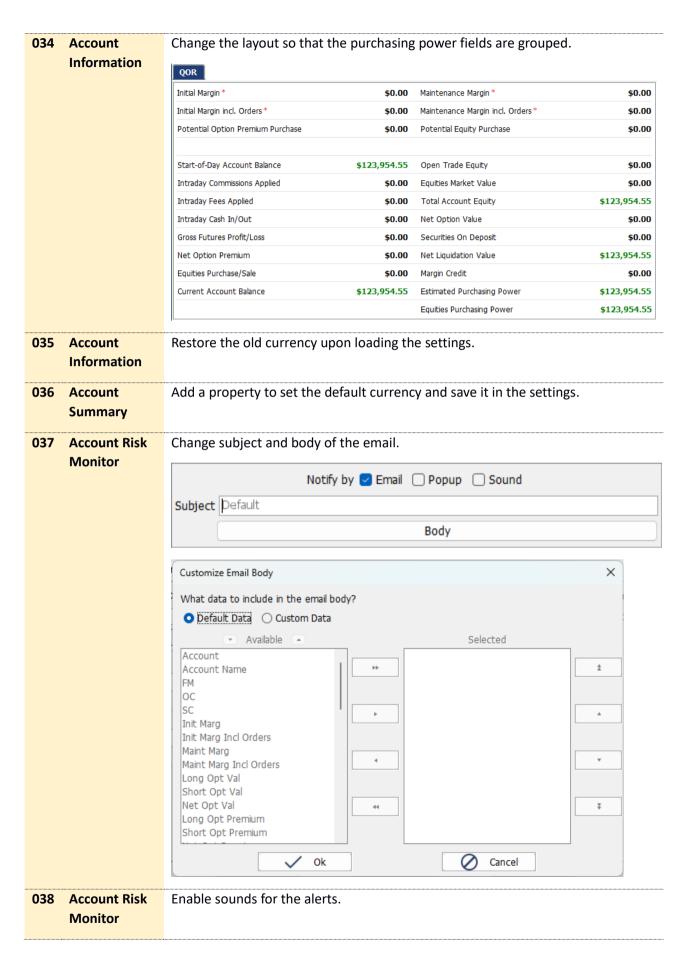

.3800A | +7.00  | 08:39:57 AM |
| R3Z26        | 96.3550B | +6.50  | 08:39:57 AM |
| R3H27        | 96.3600A | +7.50  | 08:39:55 AM |
| R3M27        | 96.3500B | +6.50  | 08:39:57 AM |
| R3U27        | 96.3500B | +7.00  | 08:39:57 AM |
| R3Z27        | 96.3400B | +7.50  | 08:39:57 AM |
| R3H28        | 96.3300B | +7.50  | 08:39:57 AM |
| R3M28        | 96.3150B | +7.50  | 08:39:57 AM |
| R3U28        | 96.3000B | +7.50  | 08:39:55 AM |
| R3Z28        | 96.2800B | +7.50  | 08:39:57 AM |
| R3H29        | 96.2650A | +8.50  | 08:39:55 AM |
| R3M29        | 96.2350B | +7.50  | 08:39:56 AM |
| erial Months |          |        |             |
| Instrument   | Last     | Change | Time        |
| R3Q24        | 94.9975B | -0.25  | 08:39:36 AM |
|              |          | _      |             |













### **Bug Fixes and Optimizations**

We've fixed many bugs and made a lot of optimizations.