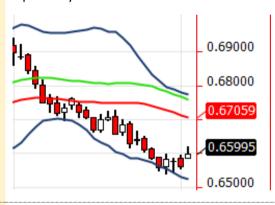

ll the equities from a selected exchange, arranged by category in tabs.









#### 017 What-If

A plotter frame that displays the profit / loss and Greek values of an option vs the underlying price



This plotter can be launched during the simulation from the "What-If Price Changes" dialog for the position over an option contract.

Also, it can be launched outside the simulation from the "Advanced Options" frame from the right click dropdown over a strike price.



#### **Improvements**







Cancel

Ok

#### 014 Tables

Display the size separated from the price in the same table cell.

| Last        |    |
|-------------|----|
| 418 2/8     | 2  |
| 995         | 1  |
| 95.930      | 19 |
| 110 15.5/32 | 6  |

#### 015 Charts

Optionally hide the indicator values on the side scale.



#### 016 Charts

Optionally keep the primitives fixed on the frame and do not move them with the chart





# 023 Depth of Market

Show only the top Bid / Ask in the Depth Of Market frame when the depth of market is disabled from provisioning.

| Bid Size | Bid        | Ask        | Ask Size |
|----------|------------|------------|----------|
|          | 2770.0 (1) | 2770.0 (1) |          |
|          | 2769.9     | 2770.1     | 5        |
|          | 2769.8     | 2770.2     |          |
|          | 2769.7     | 2770.3     |          |
|          | 2769.6     | 2770.4     |          |
| 5        | 2769.5     | 2770.5     |          |
|          | 2769.4     | 2770.6     |          |
|          | 2769.3     | 2770.7     |          |

#### 024 News and News Cards

When the "Send Email"