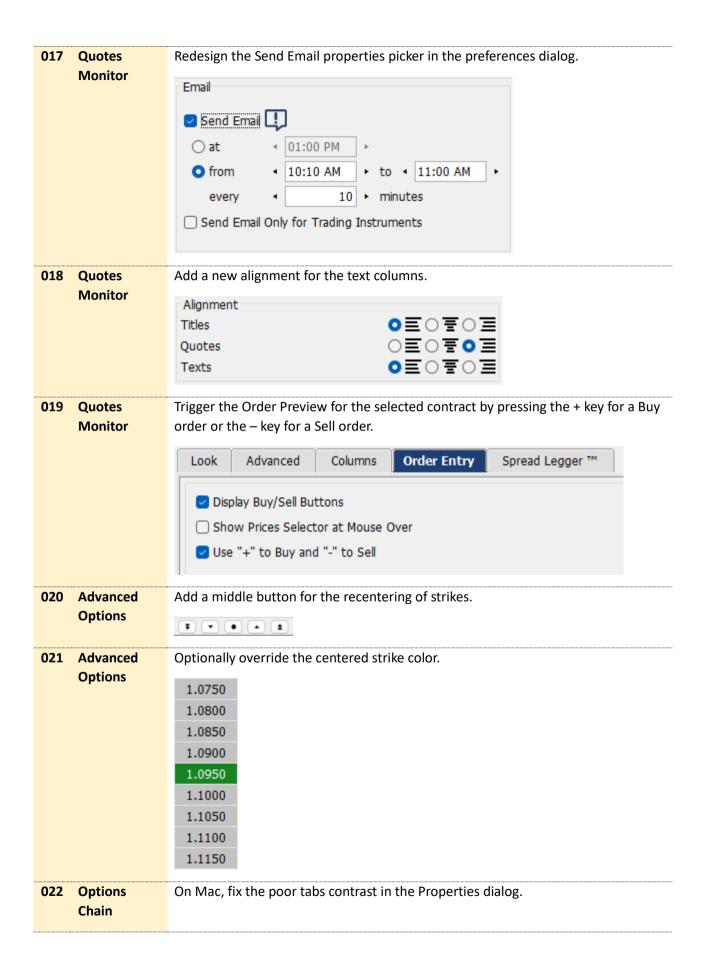

frame that displays the profit / loss and Greek values of an option vs the underlying price



This plotter can be launched during the simulation from the "What-If Price Changes" dialog for the position over an option contract.

Also, it can be launched outside the simulation from the "Advanced Options" frame from the right click dropdown over a strike price.



#### **Improvements**







Cancel

Ok

#### 014 Tables

Display the size separated from the price in the same table cell.

| Last        |    |
|-------------|----|
| 418 2/8     | 2  |
| 995         | 1  |
| 95.930      | 19 |
| 110 15.5/32 | 6  |

#### 015 Charts

Optionally hide the indicator values on the side scale.



#### 016 Charts

Optionally keep the primitives fixed on the frame and do not move them with the chart





# 023 Depth of Market

Show only the top Bid / Ask in the Depth Of Market frame when the depth of market is disabled from provisioning.

| Bid Size | Bid        | Ask        | Ask Size |
|----------|------------|------------|----------|
|          | 2770.0 (1) | 2770.0 (1) |          |
|          | 2769.9     | 2770.1     | 5        |
|          | 2769.8     | 2770.2     |          |
|          | 2769.7     | 2770.3     |          |
|          | 2769.6     | 2770.4     |          |
| 5        | 2769.5     | 2770.5     |          |
|          | 2769.4     | 2770.6     |          |
|          | 2769.3     | 2770.7     |          |

#### 024 News and News Cards

When the "Send Email" button is pressed, an intermediary dialog informs that the default email client will be launched.



#### 02