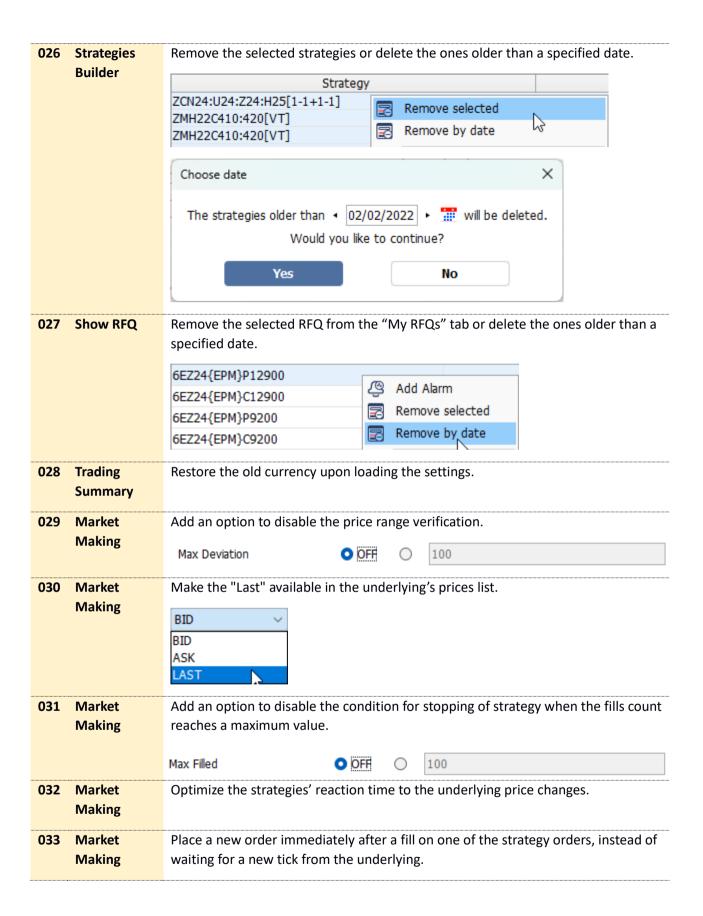

96.3800A | +7.00  | 08:39:57 AM |
| R3Z26        | 96.3550B | +6.50  | 08:39:57 AM |
| R3H27        | 96.3600A | +7.50  | 08:39:55 AM |
| R3M27        | 96.3500B | +6.50  | 08:39:57 AM |
| R3U27        | 96.3500B | +7.00  | 08:39:57 AM |
| R3Z27        | 96.3400B | +7.50  | 08:39:57 AM |
| R3H28        | 96.3300B | +7.50  | 08:39:57 AM |
| R3M28        | 96.3150B | +7.50  | 08:39:57 AM |
| R3U28        | 96.3000B | +7.50  | 08:39:55 AM |
| R3Z28        | 96.2800B | +7.50  | 08:39:57 AM |
| R3H29        | 96.2650A | +8.50  | 08:39:55 AM |
| R3M29        | 96.2350B | +7.50  | 08:39:56 AM |
| erial Months |          |        |             |
| Instrument   | Last     | Change | Time        |
| R3Q24        | 94.9975B | -0.25  | 08:39:36 AM |
|              |          | _      |             |













### **Bug Fixes and Optimizations**

We've fixed many bugs and made a lot of optimizations.