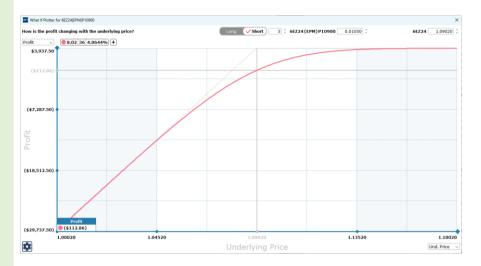

#### 017 What-If

A plotter frame that displays the profit / loss and Greek values of an option vs the underlying price

This plotter can be launched during the simulation from the "What-If Price Changes" dialog for the position over an option contract.

Also, it can be launched outside the simulation from the "Advanced Options" frame from the right click dropdown over a strike price.