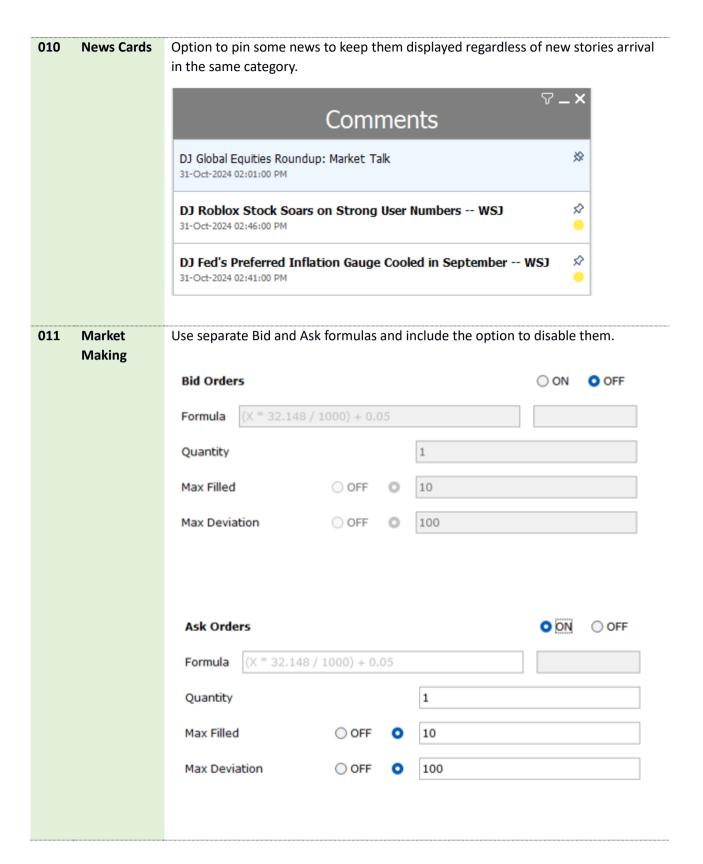

#### 024 News and News Cards

When the "Send Email" button is pressed, an intermediary dialog informs that the default email client will be launched.