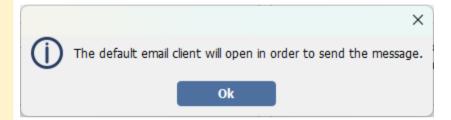

#### 024 News and News Cards

When the "Send Email" button is pressed, an intermediary dialog informs that the default email client will be launched.