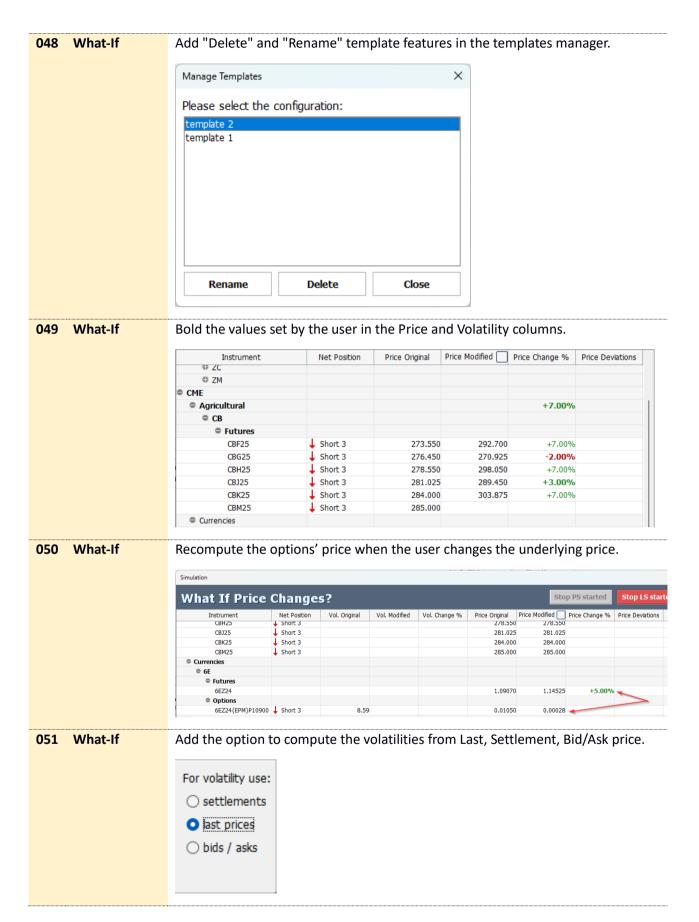

| +7.00  | 08:39:57 AM |
| R3Z26        | 96.3550B | +6.50  | 08:39:57 AM |
| R3H27        | 96.3600A | +7.50  | 08:39:55 AM |
| R3M27        | 96.3500B | +6.50  | 08:39:57 AM |
| R3U27        | 96.3500B | +7.00  | 08:39:57 AM |
| R3Z27        | 96.3400B | +7.50  | 08:39:57 AM |
| R3H28        | 96.3300B | +7.50  | 08:39:57 AM |
| R3M28        | 96.3150B | +7.50  | 08:39:57 AM |
| R3U28        | 96.3000B | +7.50  | 08:39:55 AM |
| R3Z28        | 96.2800B | +7.50  | 08:39:57 AM |
| R3H29        | 96.2650A | +8.50  | 08:39:55 AM |
| R3M29        | 96.2350B | +7.50  | 08:39:56 AM |
| erial Months |          |        |             |
| Instrument   | Last     | Change | Time        |
| R3Q24        | 94.9975B | -0.25  | 08:39:36 AM |
|              |          | _      |             |













### **Bug Fixes and Optimizations**

We've fixed many bugs and made a lot of optimizations.